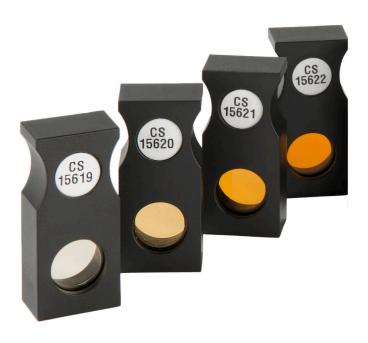

### Conjunto de filtros US pharmacopoeia (farmacopeia americana)

A set of three glass conformance filters for checking PFXi instruments in US Pharmacopoeia scale.

#### Dados Técnicos

Glass Standard G Values

G, H, P

Filters

3

#### Texto do Escopo de Entrega

- USP G filter
- USP H filter
- USP P filter
- Certificate of conformity